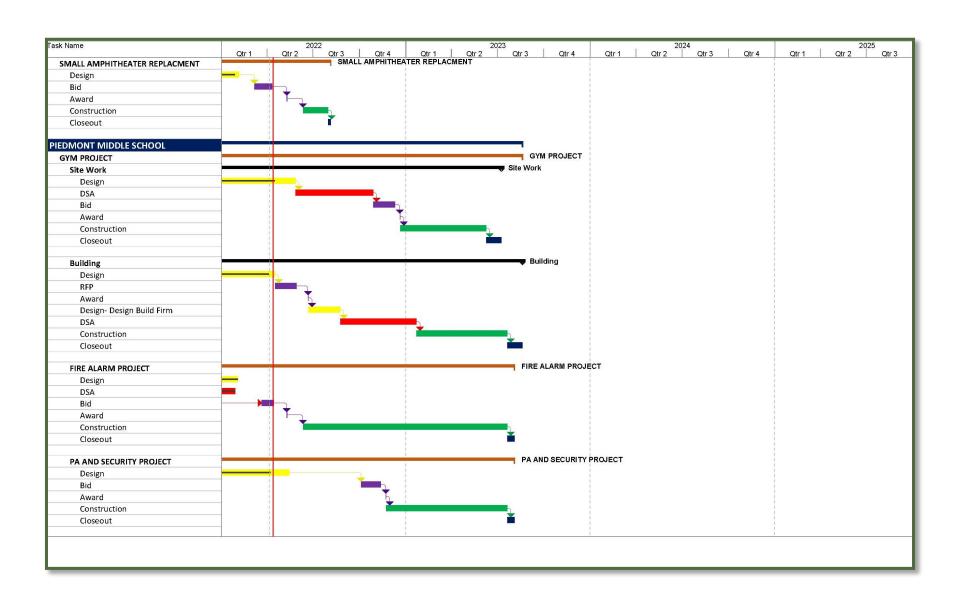

#### **Project Bid**

- Concrete Sidewalk Replacement
  - Noble
  - Sierramont
- Noble Roofing Repair
- Morrill Small Amphitheater Replacement

#### **Bidding**

- Fire Alarm Replacement
  - Morrill
  - Piedmont

### **Projects in Design**

- Piedmont Gym
- Public Address, and Security Upgrade/Replacement
  - Morrill
  - Piedmont
- Restroom Floor Replacement/Repair
- Library Improvements
  - Cherrywood
  - Laneview
  - Northwood
  - Ruskin
- New District Office