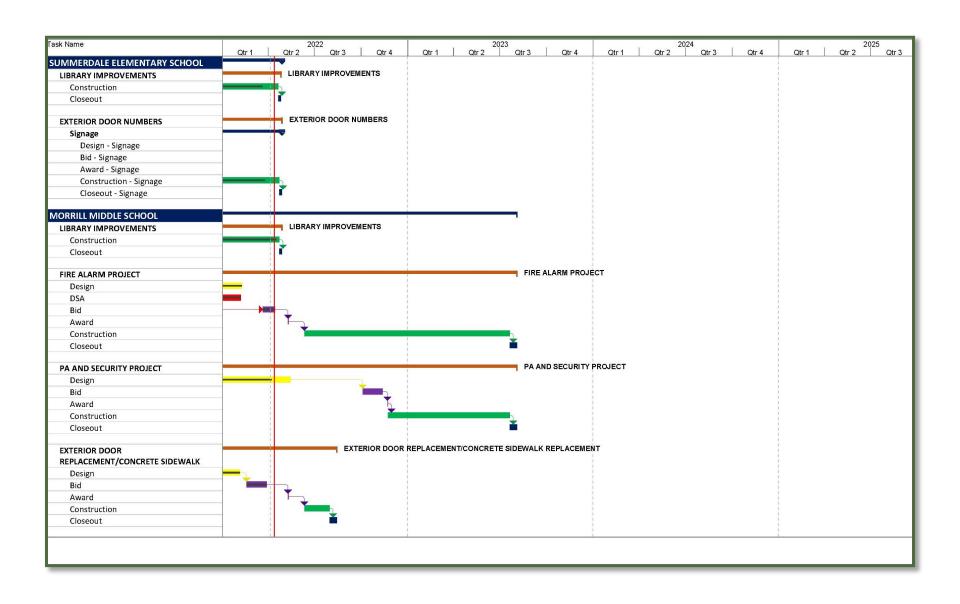

#### **Projects in Progress**

- Library Improvements
  - Summerdale
  - Morrill
- Graphics Exterior Door Numbers at BT, MW, and SD
- New District Office Add Traffic Gate

#### **Bidding**

- Fire Alarm Replacement
  - Morrill
  - Piedmont