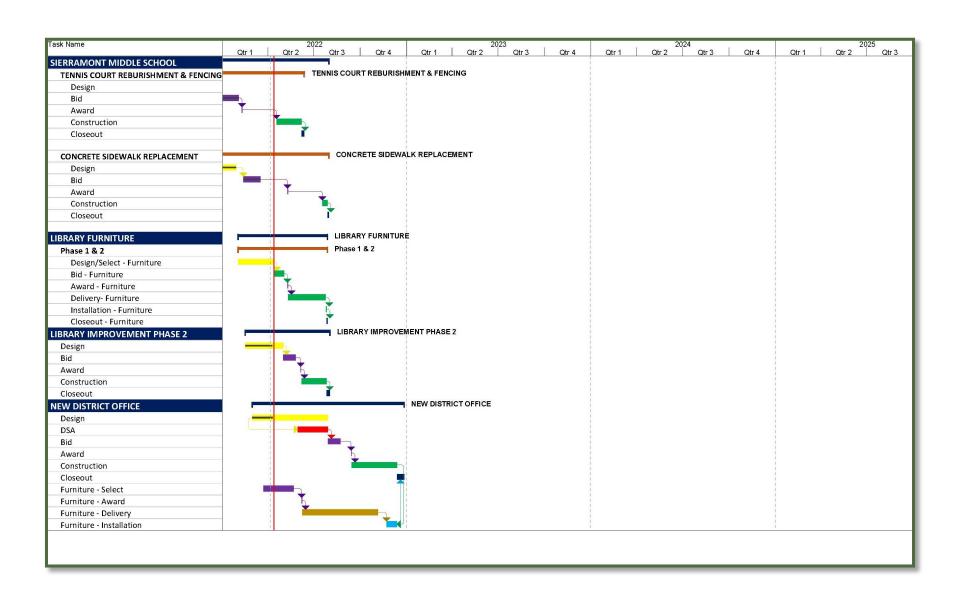

#### **Projects Complete**

- District Office Add Traffic Gate along Pinnacle Drive
- Library Improvements
  - Vinci Park
  - Sierramont

#### **Projects in Progress**

- Library Improvements
  - Summerdale
  - Morrill
- Graphics Exterior Door Numbers at BT, MW, and SD
- New District Office Add Traffic Gate

#### **Project Bid**

- Concrete Sidewalk Replacement
  - Noble
  - Sierramont
- Noble Roofing Repair
- Morrill Small Amphitheater Replacement

### **Projects in Design**

- Piedmont Gym
- Public Address, and Security Upgrade/Replacement
  - Morrill
  - Piedmont
- Restroom Floor Replacement/Repair
- Library Improvements
  - Cherrywood
  - Laneview
  - Northwood
  - Ruskin
- New District Office